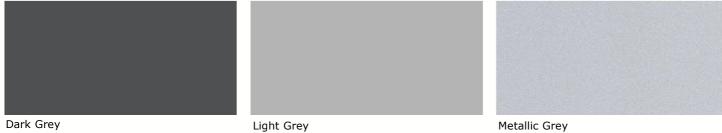

clude the embedded depth.
- 3. Custom sizes and colors are available (may incur additional charges).



#### **Bollard SPECIFICATION**



# FEATURES

- 1. Prestressed spun concrete makes DesignPole one of the strongest in the market.
- 2. The addition of natural stone aggregates, besides strengthening the concrete, makes for an aesthetically pleasing look.
- 3. This concrete is processed with our patented polishing technique that exposes a unique surface that resembles terrazzo.
- 4. DesignPole virtually eliminates maintenance costs. No need for painting or coating.
- 5. DesignPole can withstand any weather condition, such as heavy rain and wind, in any environment, such as the oceanfront or desert.
- 6. Customization available. Consult manufacturer.



# COLORS



# EXPOSED STEEL FINISH



Light Grey