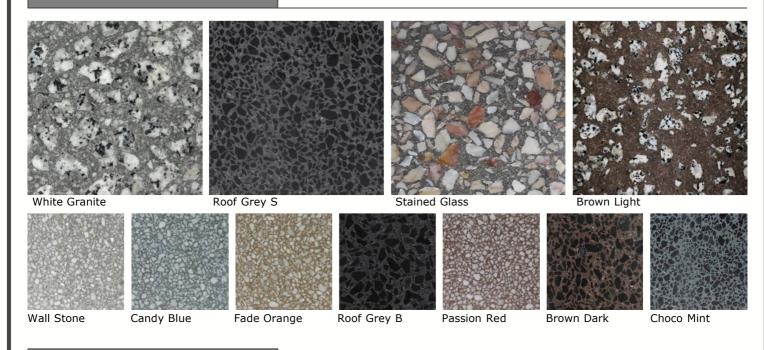

ound level and does not include the embedded depth.
- 3. Custom sizes and colors are available (may incur additional charges).



#### **Bollard SPECIFICATION**



# FEATURES

- 1. Prestressed spun concrete makes DesignPole one of the strongest in the market.
- 2. The addition of natural stone aggregates, besides strengthening the concrete, makes for an aesthetically pleasing look.
- 3. This concrete is processed with our patented polishing technique that exposes a unique surface that resembles terrazzo.
- 4. DesignPole virtually eliminates maintenance costs. No need for painting or coating.
- 5. DesignPole can withstand any weather condition, such as heavy rain and wind, in any environment, such as the oceanfront or desert.
- 6. Customization available. Consult manufacturer.



# COLORS



# EXPOSED STEEL FINISH



Light Grey