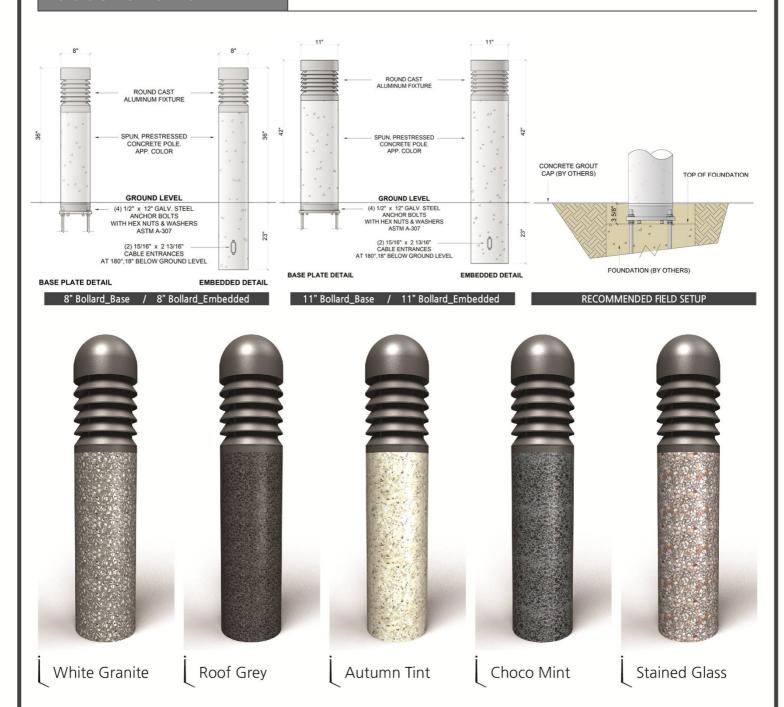

### PRODUCT SPECIFICATIONS

| MODEL | IMAGE | LENGTH | DIA. | LIGHT<br>DIST. | WATT   | ССТ           | VOLTAGE               | POLE FINISH   | STEEL PART<br>FINISH          | MOUNTING              |
|-------|-------|--------|------|----------------|--------|---------------|-----------------------|---------------|-------------------------------|-----------------------|
| DB200 | 8"-   | 36"    | 8″   | Т5             | LED16W | 3000K<br>(3K) | 120V~<br>277V (UV)    | White Granite | Dark Grey<br>(Glossy:20%)     | Anchor Base<br>(AB)   |
| DB300 | 8"-   | 42"    | 11"  |                | LED20W | 4000K<br>(4K) | *Universal<br>Voltage | Roof Grey     | Light Grey<br>(Glossy:50%)    | Direct Burial<br>(DB) |
|       | 10"—  |        |      |                | LED24W | 5000K<br>(5K) |                       | Stained Glass | Metallic Grey<br>(Glossy:92%) |                       |
| DB400 |       |        |      |                | LED32W |               |                       | Autumn Tint   |                               |                       |
| DB500 | 8"    |        |      |                |        |               |                       | Choco Mint    |                               |                       |

#### NOTES:

- 1. Base Plate Type (Anchor Base) / Embedded Type (Direct Burial)
- 2. The height listed is from ground level and does not include the embedded depth.
- 3. Custom sizes and colors are available (may incur additional charges).

#### **Bollard SPECIFICATION**